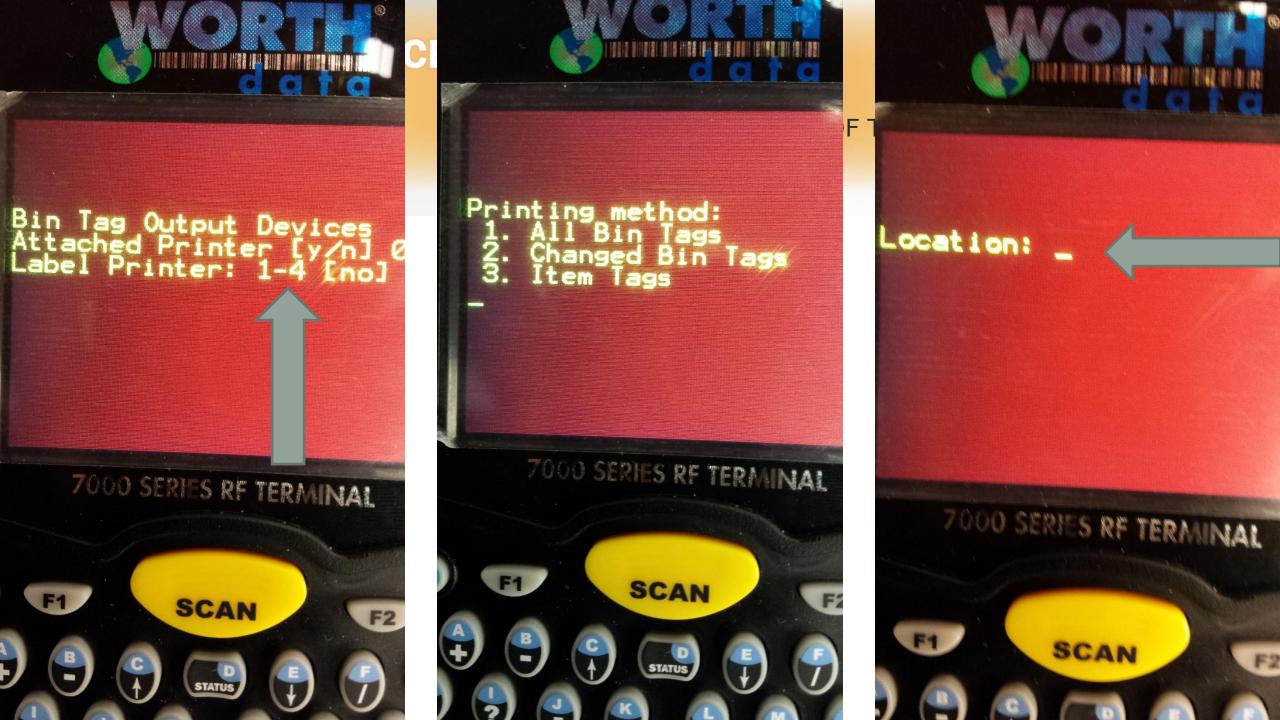

#### RF Gun Display Options:

L. Override SOH (Count)

2. Append to SOH (Add)

3. Create PO (Pending PO)

4. Receive (Add to stock)

Other Options:

5. Print Bin tags/Item tags (Print to hip or printer)

6. Assign Alternate Part #'s (When scan ID not found)

'. Change Retail Price (Update retails)

3. Assign Location Codes (See cost/retail/count)

9. Create Sale List (Import a sale list)

## Demo Screen Shots

☐ Slide show...

F THE RF GUN

Shift Up (blue)