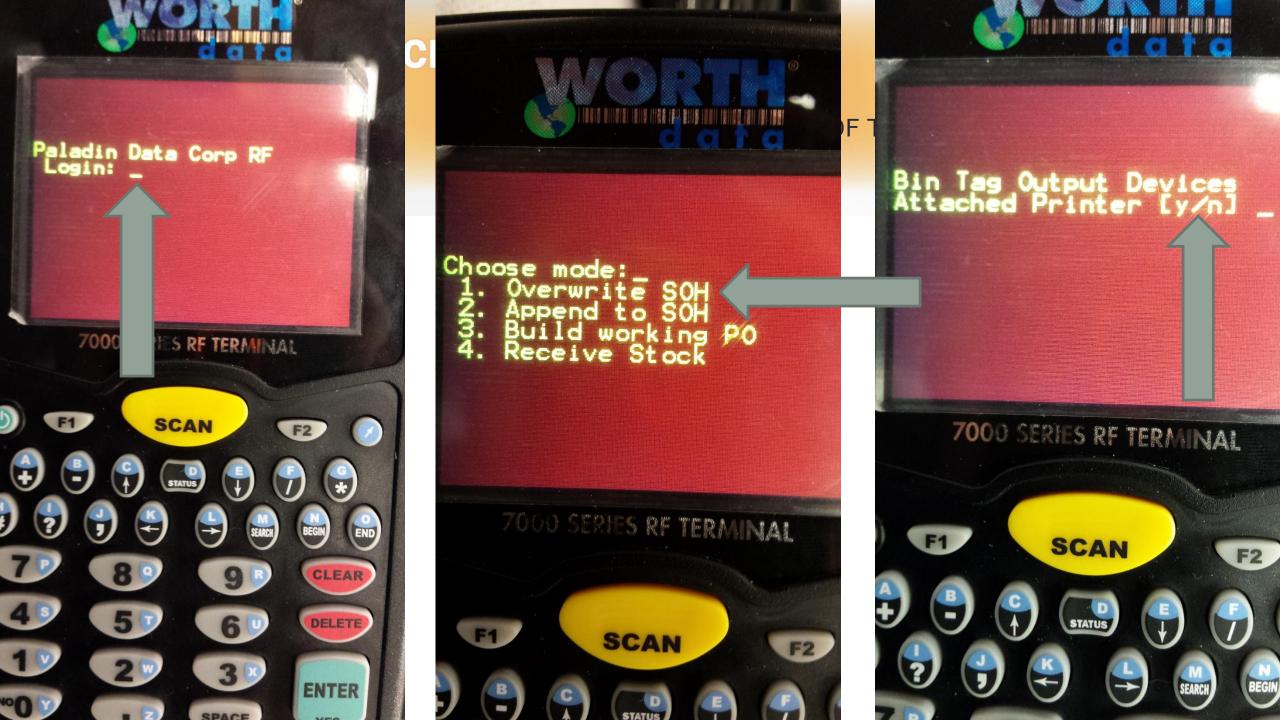

#### RF Gun Display Options:

L. Override SOH (Count)

2. Append to SOH (Add)

3. Create PO (Pending PO)

4. Receive (Add to stock)

Other Options:

5. Print Bin tags/Item tags (Print to hip or printer)

6. Assign Alternate Part #'s (When scan ID not found)

'. Change Retail Price (Update retails)

3. Assign Location Codes (See cost/retail/count)

9. Create Sale List (Import a sale list)

## Demo Screen Shots

☐ Slide show...

F THE RF GUN

Shift Up (blue)