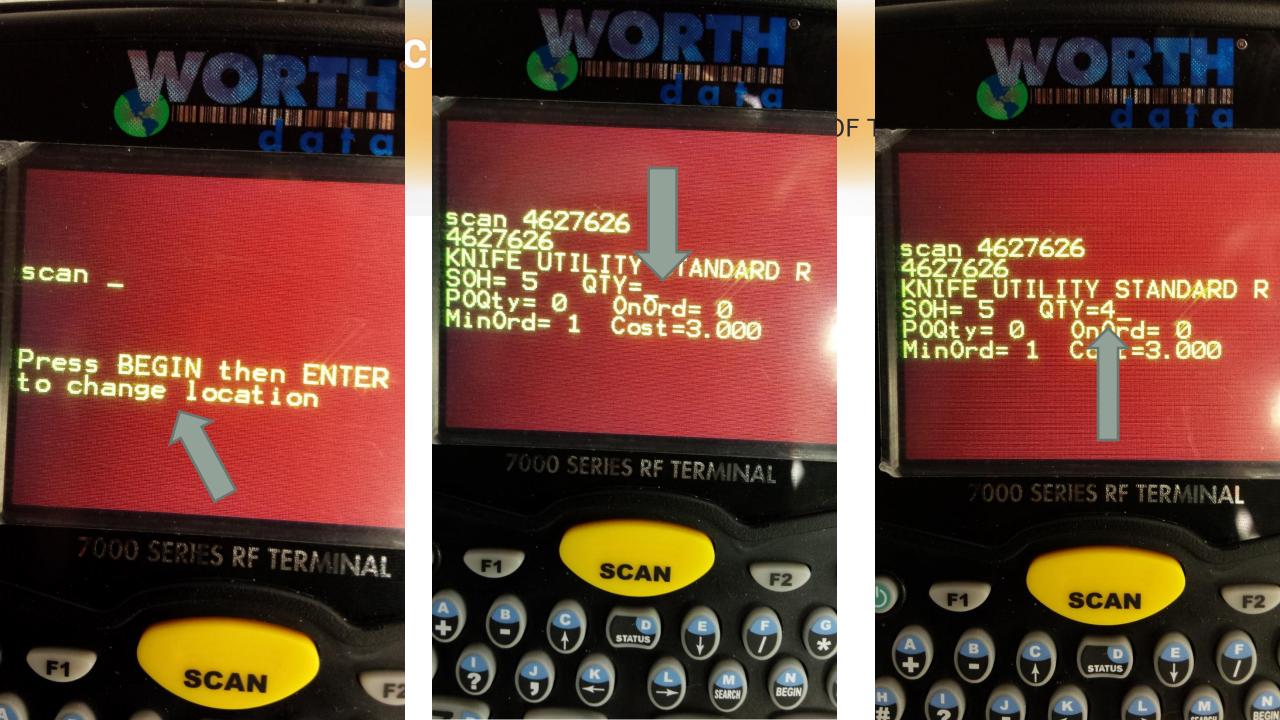

#### RF Gun Display Options:

L. Override SOH (Count)

2. Append to SOH (Add)

3. Create PO (Pending PO)

4. Receive (Add to stock)

Other Options:

5. Print Bin tags/Item tags (Print to hip or printer)

6. Assign Alternate Part #'s (When scan ID not found)

'. Change Retail Price (Update retails)

3. Assign Location Codes (See cost/retail/count)

9. Create Sale List (Import a sale list)

## Demo Screen Shots

☐ Slide show...

F THE RF GUN

Shift Up (blue)