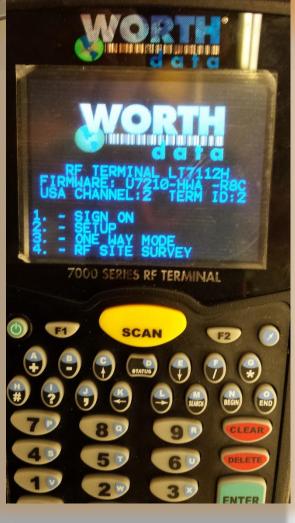

#### RF Gun Display Options:

L. Override SOH (Count)

2. Append to SOH (Add)

3. Create PO (Pending PO)

4. Receive (Add to stock)

Other Options:

5. Print Bin tags/Item tags (Print to hip or printer)

6. Assign Alternate Part #'s (When scan ID not found)

'. Change Retail Price (Update retails)

3. Assign Location Codes (See cost/retail/count)

9. Create Sale List (Import a sale list)