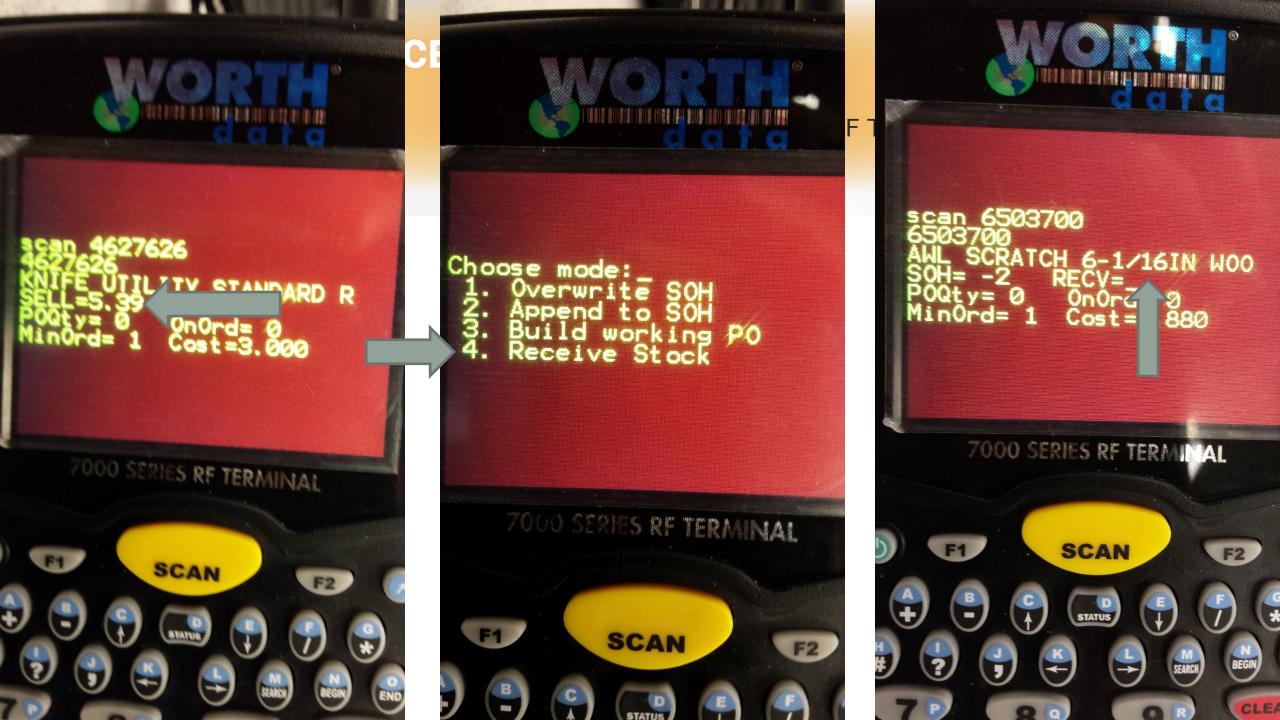

#### RF Gun Display Options:

L. Override SOH (Count)

2. Append to SOH (Add)

3. Create PO (Pending PO)

4. Receive (Add to stock)

Other Options:

5. Print Bin tags/Item tags (Print to hip or printer)

6. Assign Alternate Part #'s (When scan ID not found)

'. Change Retail Price (Update retails)

3. Assign Location Codes (See cost/retail/count)

9. Create Sale List (Import a sale list)