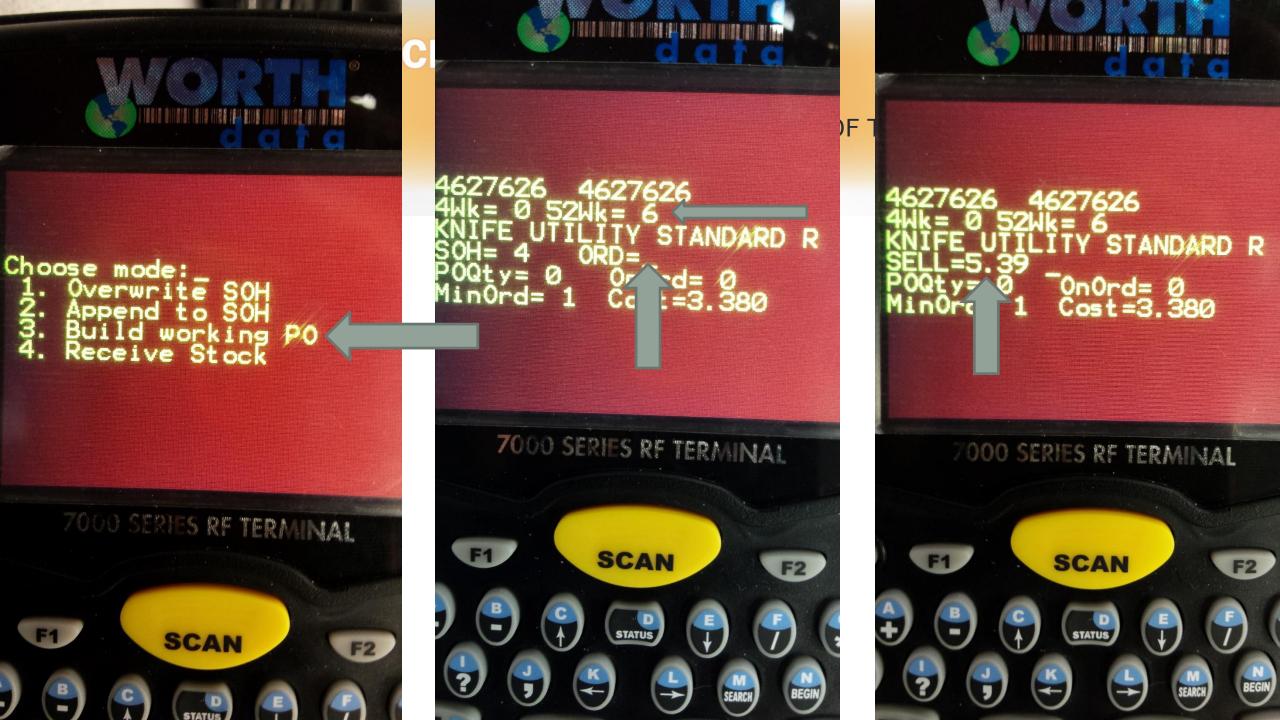

#### RF Gun Display Options:

L. Override SOH (Count)

2. Append to SOH (Add)

3. Create PO (Pending PO)

4. Receive (Add to stock)

Other Options:

5. Print Bin tags/Item tags (Print to hip or printer)

6. Assign Alternate Part #'s (When scan ID not found)

'. Change Retail Price (Update retails)

3. Assign Location Codes (See cost/retail/count)

9. Create Sale List (Import a sale list)