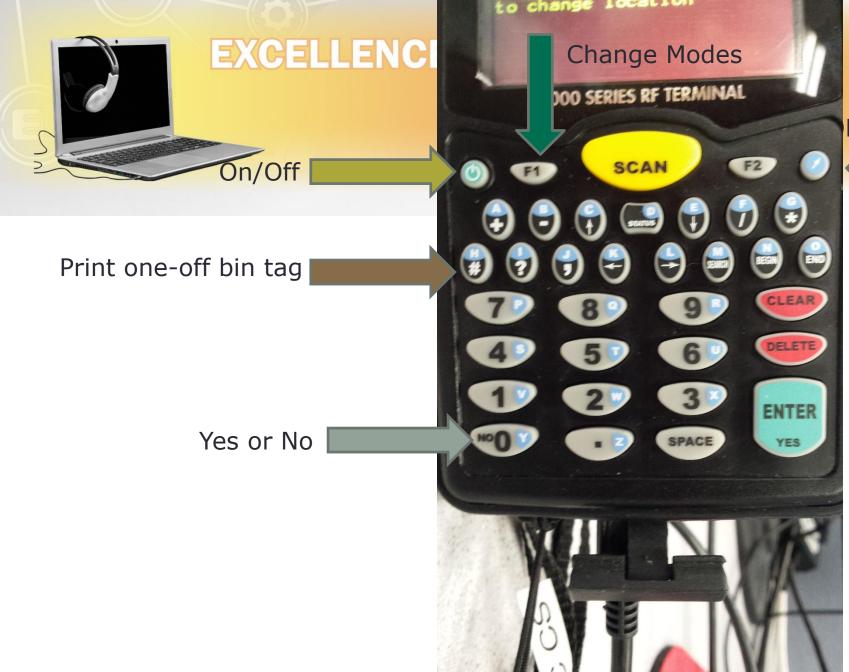

#### How it works

- ☐ Connects to Paladin in real-time
- Changes are instantaneous
- There are various optional settings
  - Require login or not
  - Bin tag or item tag label settings
  - Hide cost and/or retail on screen

#### RF Gun Display Options:

L. Override SOH (Count)

2. Append to SOH (Add)

3. Create PO (Pending PO)

4. Receive (Add to stock)

Other Options:

5. Print Bin tags/Item tags (Print to hip or printer)

6. Assign Alternate Part #'s (When scan ID not found)

'. Change Retail Price (Update retails)

3. Assign Location Codes (See cost/retail/count)

9. Create Sale List (Import a sale list)